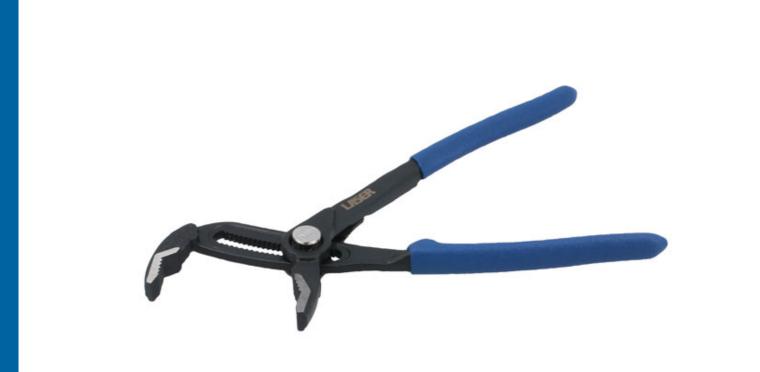

## Rapid Adjustment Water Pump Pliers 180mm

Small water pump pliers, 180mm long, featuring a rapid adjust push-button mechanism with 20 set positions that adjusts from 0-42mm. The pliers are designed to hold pipes and fixings and apply torque, with serrated jaws shaped to grip flat or round stock making them ideal for a wide range of maintenance and plumbing jobs and textured sand dipped handles for excellent grip and comfort.

## **Additional Information**

- Length: 180mm.
- Range: 0 42mm.
- Adjustable serrated jaws, with push button locking function for rapid adjustment and 20 positions.
- · Manufactured from high carbon steel, with sand dipped handles for improved grip.
- Additional sizes available, please see Part No. 8479 (250mm) and 8480 (300mm).