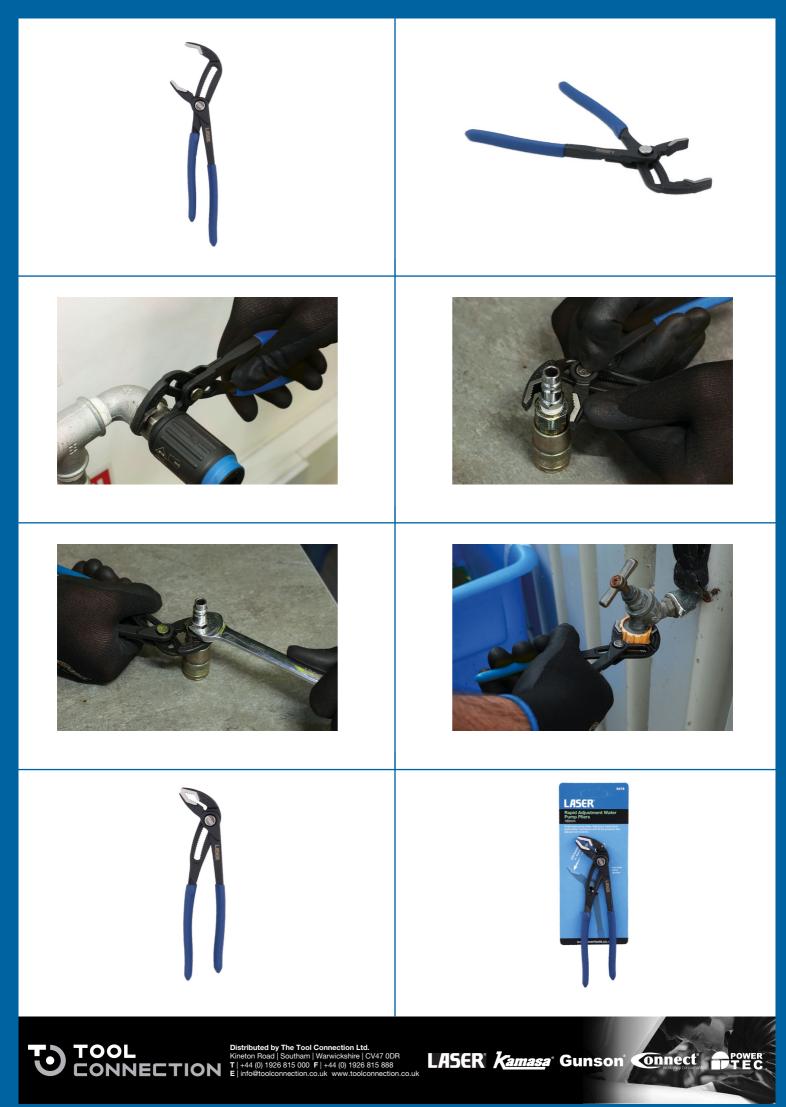

## Rapid Adjustment Water Pump Pliers 180mm

Small water pump pliers, 180mm long, featuring a rapid adjust push-button mechanism with 20 set positions that adjusts from 0-42mm. The pliers are designed to hold pipes and fixings and apply torque, with serrated jaws shaped to grip flat or round stock making them ideal for a wide range of maintenance and plumbing jobs and textured sand dipped handles for excellent grip and comfort.

## **Additional Information**

- Length: 180mm.
- Range: 0 42mm.
- Adjustable serrated jaws, with push button locking function for rapid adjustment and 20 positions.
- · Manufactured from high carbon steel, with sand dipped handles for improved grip.
- Additional sizes available, please see Part No. 8479 (250mm) and 8480 (300mm).